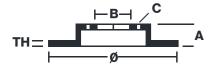

## **Technical specifications**

| EAN code        | Axle          | Diameter Ø          |
|-----------------|---------------|---------------------|
| 8020584917619   | Rear          | <b>294</b> mm       |
|                 |               |                     |
| Thickness (TH)  | Height (A)    | Number of holes (C) |
| 13,5 mm         | <b>41</b> mm  | 5                   |
| ,               |               |                     |
| Brake disc type | Centering (B) | Min. thickness      |
| Solid           | <b>68</b> mm  | <b>11,5</b> mm      |