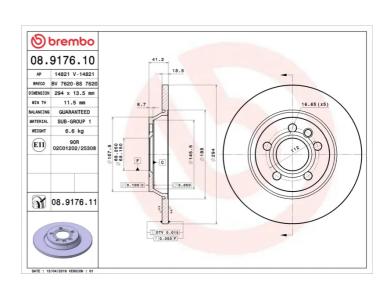

## **BRAKE DISC** 08.9176.10

## **Technical specifications**

| EAN code        | Axle          | Diameter Ø          |
|-----------------|---------------|---------------------|
| 8020584917619   | Rear          | <b>294</b> mm       |
|                 |               |                     |
| Thickness (TH)  | Height (A)    | Number of holes (C) |
| 13,5 mm         | <b>41</b> mm  | 5                   |
| ,               |               |                     |
| Brake disc type | Centering (B) | Min. thickness      |
| Solid           | <b>68</b> mm  | <b>11,5</b> mm      |