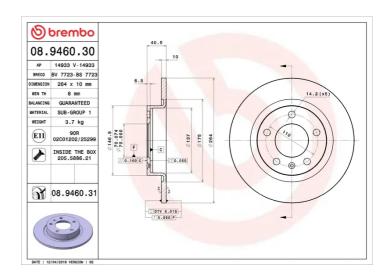

## **BRAKE DISC** 08.9460.30

## **Technical specifications**

| EAN code<br><b>8020584946039</b> | Axle<br><b>Rear</b> | Diameter Ø  264 mm         |
|----------------------------------|---------------------|----------------------------|
| Thickness (TH)  10 mm            | Height (A) 41 mm    | Number of holes (C) 5      |
| Brake disc type <b>Solid</b>     | Centering (B) 70 mm | Min. thickness <b>8</b> mm |

Tightening torque

**110** Nm

**COMPATIBLE VEHICLES** 