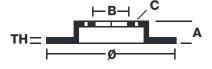

## **Technical specifications**

| EAN code<br><b>8020584946039</b> | Axle<br><b>Rear</b> | Diameter Ø  264 mm         |
|----------------------------------|---------------------|----------------------------|
| Thickness (TH)  10 mm            | Height (A) 41 mm    | Number of holes (C) 5      |
| Brake disc type <b>Solid</b>     | Centering (B) 70 mm | Min. thickness <b>8</b> mm |