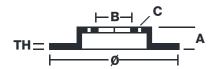

## **Technical specifications**

| EAN code             | Axle          | Diameter Ø    |
|----------------------|---------------|---------------|
| <b>8020584946619</b> | <b>Rear</b>   | <b>261</b> mm |
| Thickness (TH)       | Height (A)    | Number of h   |
| <b>10</b> mm         | <b>40</b> mm  | <b>4</b>      |
| Brake disc type      | Centering (B) | Min. thickne  |
| <b>Solid</b>         | <b>72</b> mm  | <b>8</b> mm   |