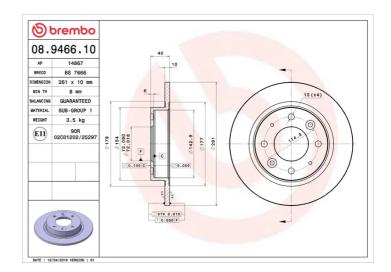

## **Technical specifications**

| EAN code             | Axle          | Diameter Ø    |
|----------------------|---------------|---------------|
| <b>8020584946619</b> | <b>Rear</b>   | <b>261</b> mm |
| Thickness (TH)       | Height (A)    | Number of h   |
| <b>10</b> mm         | <b>40</b> mm  | <b>4</b>      |
| Brake disc type      | Centering (B) | Min. thickne  |
| <b>Solid</b>         | <b>72</b> mm  | <b>8</b> mm   |