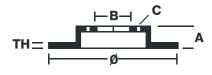

### **Technical specifications**

| EAN code             | Axle           |
|----------------------|----------------|
| <b>8020584321232</b> | <b>Rear</b>    |
| Thickness (TH)       | Height (A)     |
| <b>9</b> mm          | <b>67,3</b> mm |
| Brake disc type      | Centering (B)  |
| <b>Solid</b>         | <b>65</b> mm   |

| Diameter Ø<br><b>249</b> mm     |
|---------------------------------|
| Number of holes (C)<br><b>4</b> |

Min. thickness **7,5** mm