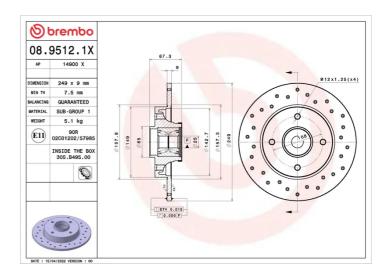

### **Technical specifications**

| EAN code             | Axle           |
|----------------------|----------------|
| <b>8020584321232</b> | <b>Rear</b>    |
| Thickness (TH)       | Height (A)     |
| <b>9</b> mm          | <b>67,3</b> mm |
| Brake disc type      | Centering (B)  |
| <b>Solid</b>         | <b>65</b> mm   |

| Diameter Ø<br><b>249</b> mm     |
|---------------------------------|
| Number of holes (C)<br><b>4</b> |

Min. thickness **7,5** mm