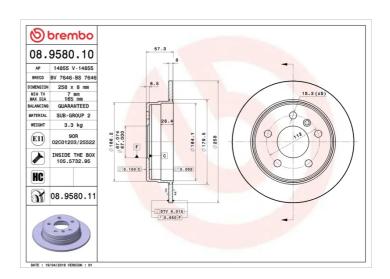

## **Technical specifications**

| EAN code                        | Axle                       | Diameter Ø            |
|---------------------------------|----------------------------|-----------------------|
| 8020584958018                   | Rear                       | <b>258</b> mm         |
| Thickness (TH) <b>8</b> mm      | Height (A) <b>58</b> mm    | Number of holes (C) 5 |
| Brake disc type<br><b>Solid</b> | Centering (B) <b>67</b> mm | Min. thickness 7 mm   |