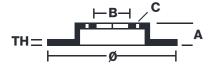

## **Technical specifications**

| EAN code                        | Axle                       | Diameter Ø            |
|---------------------------------|----------------------------|-----------------------|
| 8020584958018                   | Rear                       | <b>258</b> mm         |
| Thickness (TH) <b>8</b> mm      | Height (A) <b>58</b> mm    | Number of holes (C) 5 |
| Brake disc type<br><b>Solid</b> | Centering (B) <b>67</b> mm | Min. thickness 7 mm   |