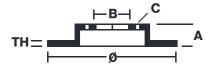

## **Technical specifications**

| EAN code        | Axle          | Diameter Ø          |
|-----------------|---------------|---------------------|
| 8020584975114   | Rear          | <b>255</b> mm       |
| Thickness (TH)  | Height (A)    | Number of holes (C) |
| <b>10</b> mm    | <b>54</b> mm  | 5                   |
| Brake disc type | Centering (B) | Min. thickness      |
| Solid           | <b>68</b> mm  | <b>8</b> mm         |