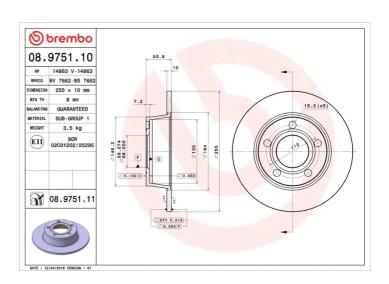

## **BRAKE DISC** 08.9751.10

## **Technical specifications**

| EAN code        | Axle          | Diameter Ø          |
|-----------------|---------------|---------------------|
| 8020584975114   | Rear          | <b>255</b> mm       |
| Thickness (TH)  | Height (A)    | Number of holes (C) |
| <b>10</b> mm    | <b>54</b> mm  | 5                   |
| Brake disc type | Centering (B) | Min. thickness      |
| Solid           | <b>68</b> mm  | <b>8</b> mm         |

## **COMPATIBLE OE PART NUMBERS**

4B0615601A