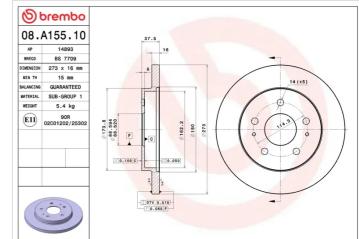

## **Technical specifications**

| EAN code             | Axle          | Diameter Ø          |
|----------------------|---------------|---------------------|
| <b>8020584016664</b> | Front         | <b>273</b> mm       |
| Thickness (TH)       | Height (A)    | Number of holes (C) |
| <b>16</b> mm         | <b>38</b> mm  | <b>5</b>            |
| Brake disc type      | Centering (B) | Min.thickness       |
| <b>Solid</b>         | <b>67</b> mm  | <b>15</b> mm        |