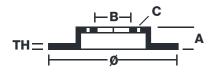

## **Technical specifications**

| EAN code             | Axle          | Diameter Ø          |
|----------------------|---------------|---------------------|
| <b>8020584016664</b> | Front         | <b>273</b> mm       |
| Thickness (TH)       | Height (A)    | Number of holes (C) |
| <b>16</b> mm         | <b>38</b> mm  | <b>5</b>            |
| Brake disc type      | Centering (B) | Min.thickness       |
| <b>Solid</b>         | <b>67</b> mm  | <b>15</b> mm        |