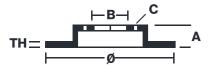

## **Technical specifications**

| EAN code<br><b>8020584016732</b> | Axle<br><b>Rear</b>        | Diameter Ø  274 mm              |
|----------------------------------|----------------------------|---------------------------------|
| Thickness (TH)  11 mm            | Height (A) 82 mm           | Number of holes (C)             |
| Brake disc type<br><b>Solid</b>  | Centering (B) <b>52</b> mm | Min. thickness<br><b>9,5</b> mm |