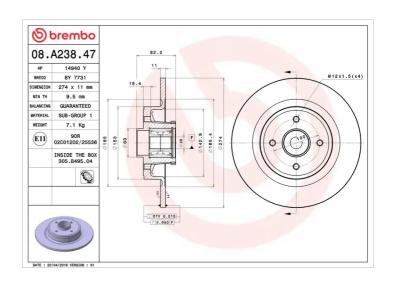

## **Technical specifications**

| EAN code<br><b>8020584016732</b> | Axle<br><b>Rear</b>        | Diameter Ø  274 mm              |
|----------------------------------|----------------------------|---------------------------------|
| Thickness (TH)  11 mm            | Height (A) 82 mm           | Number of holes (C)             |
| Brake disc type<br><b>Solid</b>  | Centering (B) <b>52</b> mm | Min. thickness<br><b>9,5</b> mm |