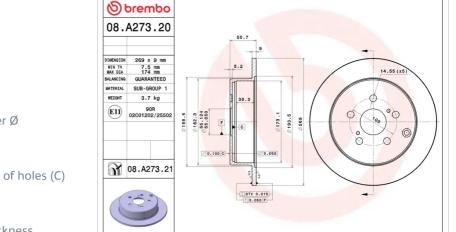

## BRAKE DISC 08.A273.20

The 08.A273.20 brake disc is synonymous with reliability

The Brembo brake disc is fully interchangeable with an Original Equipment brake disc. The control of the entire production cycle allows Brembo to offer brake discs with outstanding performance levels, reliability, durability and comfort in all conditions of use. All Brembo brake discs are accompanied by the ECE-R90 homologation.

## **Technical specifications**

| EAN code        | Axle          | Diameter Ø     |
|-----------------|---------------|----------------|
| 8020584020951   | <b>Rear</b>   | <b>269</b> mm  |
| Thickness (TH)  | Height (A)    | Number of hole |
| 9 mm            | <b>56</b> mm  | 5              |
| Brake disc type | Centering (B) | Min.thickness  |
| <b>Solid</b>    | <b>55</b> mm  | <b>7,5</b> mm  |