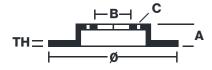

## **Technical specifications**

| (C) |
|-----|
|     |
|     |
|     |
|     |
|     |

08.A273.30

AP 15091 V-15091
BRECO BV 6083-BS 6083
DIMESTOR 289 X 9 BM
BMA DIA 174 BM
BAAACING GUARANTEED
WTERAL SUB-GROUP 1
WEIGHT 3.7 kg

E[1] 02C01202/25502

BAR 1904/2058 VEBEION 1 60

Tightening torque

**103** Nm

**COMPATIBLE VEHICLES** 