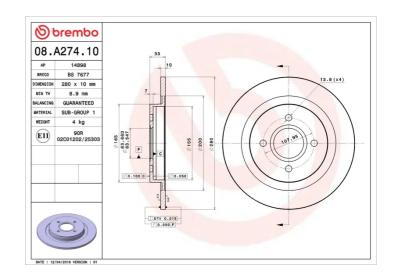

## **Technical specifications**

| EAN code<br><b>8020584014363</b> | Axle<br>Rear        | Diameter Ø  280 mm              |
|----------------------------------|---------------------|---------------------------------|
| Thickness (TH) 10 mm             | Height (A)  33 mm   | Number of holes (C)             |
| Brake disc type<br><b>Solid</b>  | Centering (B) 64 mm | Min. thickness<br><b>8,9</b> mm |