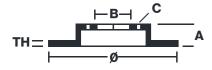

## **Technical specifications**

| EAN code<br><b>8020584014363</b> | Axle<br>Rear        | Diameter Ø  280 mm              |
|----------------------------------|---------------------|---------------------------------|
| Thickness (TH) 10 mm             | Height (A)  33 mm   | Number of holes (C)             |
| Brake disc type<br><b>Solid</b>  | Centering (B) 64 mm | Min. thickness<br><b>8,9</b> mm |