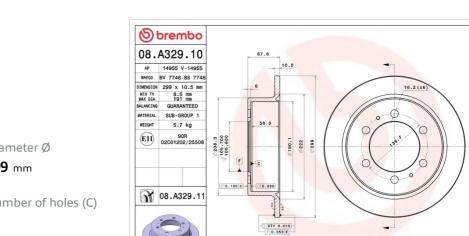

## **BRAKE DISC** 08.A329.10

The 08.A329.10 brake disc is synonymous with reliability

The Brembo brake disc is fully interchangeable with an Original Equipment brake disc. The control of the entire production cycle allows Brembo to offer brake discs with outstanding performance levels, reliability, durability and comfort in all conditions of use. All Brembo brake discs are accompanied by the ECE-R90 homologation.

## **Technical specifications**

| EAN code             | Axle          | Diameter Ø    |
|----------------------|---------------|---------------|
| <b>8020584019016</b> | <b>Rear</b>   | <b>299</b> mm |
| Thickness (TH)       | Height (A)    | Number of h   |
| <b>10,4</b> mm       | <b>68</b> mm  | <b>6</b>      |
| Brake disc type      | Centering (B) | Min.thickne   |
| <b>Solid</b>         | <b>106</b> mm | <b>8,5</b> mm |