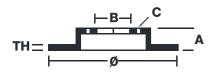

## **Technical specifications**

| EAN code             | Axle          | Diameter Ø    |
|----------------------|---------------|---------------|
| <b>8020584019016</b> | <b>Rear</b>   | <b>299</b> mm |
| Thickness (TH)       | Height (A)    | Number of h   |
| <b>10,4</b> mm       | <b>68</b> mm  | <b>6</b>      |
| Brake disc type      | Centering (B) | Min.thickne   |
| <b>Solid</b>         | <b>106</b> mm | <b>8,5</b> mm |