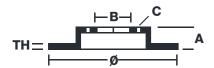

#### **Technical specifications**

| EAN code        | Axle          |
|-----------------|---------------|
| 8020584018385   | <b>Rear</b>   |
| Thickness (TH)  | Height (A)    |
| <b>9</b> mm     | <b>56</b> mm  |
| Brake disc type | Centering (B) |
| <b>Solid</b>    | <b>55</b> mm  |