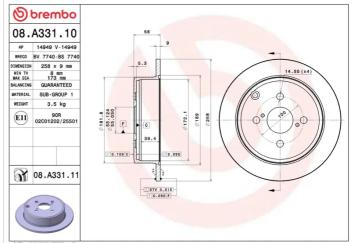

## BRAKE DISC 08.A331.10

The 08.A331.10 brake disc is synonymous with reliability

The Brembo brake disc is fully interchangeable with an Original Equipment brake disc. The control of the entire production cycle allows Brembo to offer brake discs with outstanding performance levels, reliability, durability and comfort in all conditions of use. All Brembo brake discs are accompanied by the ECE-R90 homologation.

#### **Technical specifications**

| EAN code        | Axle          |
|-----------------|---------------|
| 8020584018385   | <b>Rear</b>   |
| Thickness (TH)  | Height (A)    |
| <b>9</b> mm     | <b>56</b> mm  |
| Brake disc type | Centering (B) |
| <b>Solid</b>    | <b>55</b> mm  |