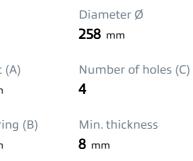

#### **Technical specifications**

| EAN code        | Axle          |
|-----------------|---------------|
| 8020584018385   | <b>Rear</b>   |
| Thickness (TH)  | Height (A)    |
| <b>9</b> mm     | <b>56</b> mm  |
| Brake disc type | Centering (B) |
| <b>Solid</b>    | <b>55</b> mm  |