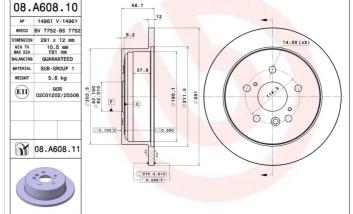

### **Technical specifications**

| EAN code        | Axle          | Diameter       |
|-----------------|---------------|----------------|
| 8020584019115   | <b>Rear</b>   | <b>291</b> mm  |
| Thickness (TH)  | Height (A)    | Number o       |
| <b>12</b> mm    | <b>69</b> mm  | <b>5</b>       |
| Brake disc type | Centering (B) | Min.thick      |
| <b>Solid</b>    | <b>62</b> mm  | <b>10,5</b> mm |

| Diameter Ø<br><b>291</b> mm     |
|---------------------------------|
| Number of holes (C)<br><b>5</b> |
| Min. thickness                  |

(brembo 14961 V-14961 BV 7752-BS 7752 14.55 (x5)