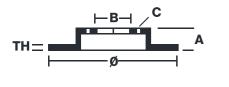

### **Technical specifications**

| EAN code        | Axle          | Diameter       |
|-----------------|---------------|----------------|
| 8020584019115   | <b>Rear</b>   | <b>291</b> mm  |
| Thickness (TH)  | Height (A)    | Number o       |
| <b>12</b> mm    | <b>69</b> mm  | <b>5</b>       |
| Brake disc type | Centering (B) | Min.thick      |
| <b>Solid</b>    | <b>62</b> mm  | <b>10,5</b> mm |

| Diameter Ø<br><b>291</b> mm     |
|---------------------------------|
| Number of holes (C)<br><b>5</b> |
| Min. thickness                  |

(brembo 14961 V-14961 BV 7752-BS 7752 14.55 (x5)