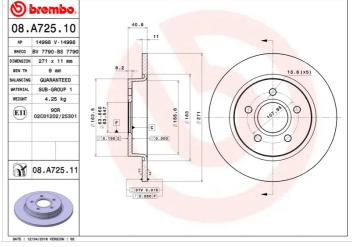

## **Technical specifications**

| EAN code                        | Axle                       |
|---------------------------------|----------------------------|
| 8020584216958                   | <b>Rear</b>                |
| Thickness (TH)                  | Height (A)                 |
| <b>11</b> mm                    | <b>41</b> mm               |
| Brake disc type<br><b>Solid</b> | Centering (B) <b>64</b> mm |

| Diameter Ø          |
|---------------------|
| <b>271</b> mm       |
|                     |
| Number of holes (C) |
| 5                   |

Min. thickness **9** mm

Tightening torque

**130** Nm

**COMPATIBLE VEHICLES** 