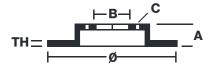

## **Technical specifications**

| EAN code        | Axle          | Diameter Ø          |
|-----------------|---------------|---------------------|
| 8020584023631   | Rear          | <b>270</b> mm       |
|                 |               |                     |
| Thickness (TH)  | Height (A)    | Number of holes (C) |
| <b>10</b> mm    | 37 mm         | 5                   |
|                 |               | _                   |
| Brake disc type | Centering (B) | Min. thickness      |
| 31              | 3 ( )         | _                   |
| Solid           | <b>62</b> mm  | 8 mm                |