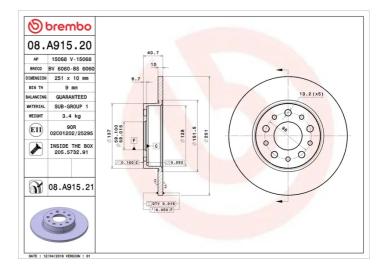

#### **Technical specifications**

| EAN code             | Axle          | Diamete   |
|----------------------|---------------|-----------|
| <b>8020584210994</b> | <b>Rear</b>   | 251 mm    |
| Thickness (TH)       | Height (A)    | Number    |
| <b>10</b> mm         | <b>41</b> mm  | <b>5</b>  |
| Brake disc type      | Centering (B) | Min. thic |
| <b>Solid</b>         | <b>59</b> mm  | 9 mm      |
| Tichtoping torque    |               |           |

#### **Tightening torque**

98 Nm

**COMPATIBLE VEHICLES** 