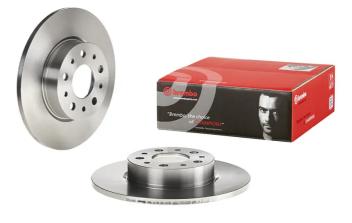

## **BRAKE DISC** 08.A915.20

The 08.A915.20 brake disc is synonymous with reliability

The Brembo brake disc is fully interchangeable with an Original Equipment brake disc. The control of the entire production cycle allows Brembo to offer brake discs with outstanding performance levels, reliability, durability and comfort in all conditions of use. All Brembo brake discs are accompanied by the ECE-R90 homologation.

- $\checkmark$ **OE-equivalent**
- Brembo quality
- ECE-R90 certificate
- Safety
- Fastening screws