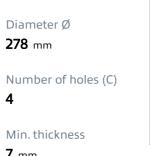

#### **Technical specifications**

| EAN code             | Axle          | Diamete       |
|----------------------|---------------|---------------|
| <b>8020584033005</b> | <b>Rear</b>   | <b>278</b> mm |
| Thickness (TH)       | Height (A)    | Number        |
| 9 mm                 | <b>25</b> mm  | <b>4</b>      |
| Brake disc type      | Centering (B) | Min. thic     |
| <b>Solid</b>         | <b>55</b> mm  | <b>7</b> mm   |