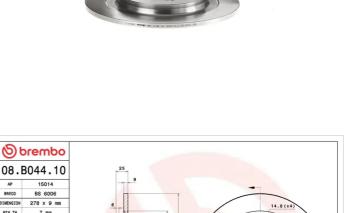

## BRAKE DISC 08.B044.10

The 08.B044.10 brake disc is synonymous with reliability

The Brembo brake disc is fully interchangeable with an Original Equipment brake disc. The control of the entire production cycle allows Brembo to offer brake discs with outstanding performance levels, reliability, durability and comfort in all conditions of use. All Brembo brake discs are accompanied by the ECE-R90 homologation.

#### **Technical specifications**

| EAN code             | Axle          | Diamete       |
|----------------------|---------------|---------------|
| <b>8020584033005</b> | <b>Rear</b>   | <b>278</b> mm |
| Thickness (TH)       | Height (A)    | Number        |
| 9 mm                 | <b>25</b> mm  | <b>4</b>      |
| Brake disc type      | Centering (B) | Min. thic     |
| <b>Solid</b>         | <b>55</b> mm  | <b>7</b> mm   |

#### Tightening torque

103 Nm

DATE : 12/04/2016 VERSION :

COMPATIBLE VEHICLES