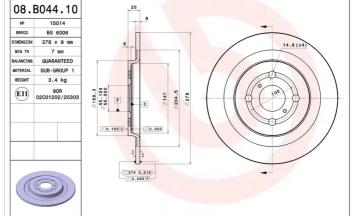

#### **Technical specifications**

| EAN code             | Axle          | Diamete       |
|----------------------|---------------|---------------|
| <b>8020584033005</b> | <b>Rear</b>   | <b>278</b> mm |
| Thickness (TH)       | Height (A)    | Number        |
| 9 mm                 | <b>25</b> mm  | <b>4</b>      |
| Brake disc type      | Centering (B) | Min. thic     |
| <b>Solid</b>         | <b>55</b> mm  | <b>7</b> mm   |

#### Tightening torque

103 Nm

DATE : 12/04/2016 VERSION :

COMPATIBLE VEHICLES