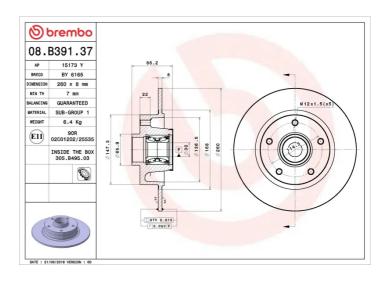

## **BRAKE DISC 08.B391.37**

## **Technical specifications**

| EAN code<br><b>8020584234495</b> | Axle<br><b>Rear</b>        | Diameter Ø  260 mm           |
|----------------------------------|----------------------------|------------------------------|
| Thickness (TH) 8 mm              | Height (A) <b>86</b> mm    | Number of holes (C) <b>5</b> |
| Brake disc type<br><b>Solid</b>  | Centering (B) <b>30</b> mm | Min. thickness 7 mm          |