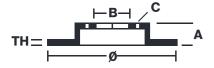

## **Technical specifications**

| EAN code<br><b>8020584234495</b> | Axle<br><b>Rear</b>        | Diameter Ø  260 mm           |
|----------------------------------|----------------------------|------------------------------|
| Thickness (TH) 8 mm              | Height (A) <b>86</b> mm    | Number of holes (C) <b>5</b> |
| Brake disc type<br><b>Solid</b>  | Centering (B) <b>30</b> mm | Min. thickness 7 mm          |