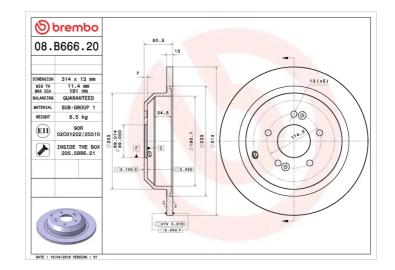

## BRAKE DISC 08.B666.20

The 08.B666.20 brake disc is synonymous with reliability

The Brembo brake disc is fully interchangeable with an Original Equipment brake disc. The control of the entire production cycle allows Brembo to offer brake discs with outstanding performance levels, reliability, durability and comfort in all conditions of use. All Brembo brake discs are accompanied by the ECE-R90 homologation.

#### **Technical specifications**