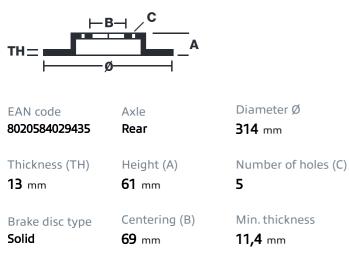

# () brembo

## BRAKE DISC 08.B666.20

The 08.B666.20 brake disc is synonymous with reliability

The Brembo brake disc is fully interchangeable with an Original Equipment brake disc. The control of the entire production cycle allows Brembo to offer brake discs with outstanding performance levels, reliability, durability and comfort in all conditions of use. All Brembo brake discs are accompanied by the ECE-R90 homologation.

- OE-equivalent
- Brembo quality
- ECE-R90 certificate
- Safety

#### **Technical specifications**





#### COMPATIBLE VEHICLES

### **COMPATIBLE OE PART NUMBERS**

| 584113M300 | HYUNDAI |
|------------|---------|
| 584113M300 | KIA     |