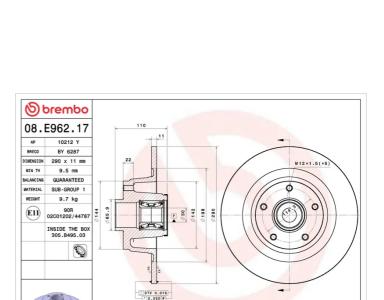

### **Technical specifications**

| EAN code             | Axle          | Diameter Ø          |
|----------------------|---------------|---------------------|
| <b>8020584325490</b> | <b>Rear</b>   | <b>290</b> mm       |
| Thickness (TH)       | Height (A)    | Number of holes (C) |
| <b>11</b> mm         | <b>110</b> mm | <b>5</b>            |
| Brake disc type      | Centering (B) | Min. thickness      |
| <b>Solid</b>         | <b>30</b> mm  | <b>9,5</b> mm       |