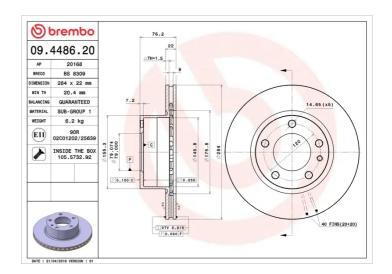

## **Technical specifications**

| EAN code        | Axle          | Diameter Ø          |
|-----------------|---------------|---------------------|
| 8020584448625   | Front         | <b>284</b> mm       |
|                 |               |                     |
| Thickness (TH)  | Height (A)    | Number of holes (C) |
| <b>22</b> mm    | <b>76</b> mm  | 5                   |
|                 |               |                     |
| Brake disc type | Centering (B) | Min. thickness      |
| Ventilated      | <b>79</b> mm  | <b>20,4</b> mm      |
|                 |               | -                   |

Tightening torque

**120** Nm

**COMPATIBLE VEHICLES** 