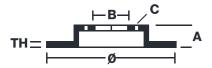

## **Technical specifications**

| EAN code        | Axle          | Diameter Ø          |
|-----------------|---------------|---------------------|
| 8020584448625   | Front         | <b>284</b> mm       |
|                 |               |                     |
| Thickness (TH)  | Height (A)    | Number of holes (C) |
| <b>22</b> mm    | <b>76</b> mm  | 5                   |
|                 |               |                     |
| Brake disc type | Centering (B) | Min. thickness      |
| Ventilated      | <b>79</b> mm  | <b>20,4</b> mm      |
|                 |               | -                   |