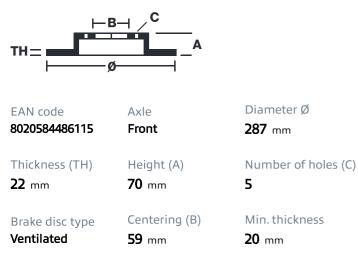

# () brembo



## BRAKE DISC 09.4861.10

The 09.4861.10 brake disc is synonymous with reliability

The Brembo brake disc is fully interchangeable with an Original Equipment brake disc. The control of the entire production cycle allows Brembo to offer brake discs with outstanding performance levels, reliability, durability and comfort in all conditions of use. All Brembo brake discs are accompanied by the ECE-R90 homologation.

- OE-equivalent
- Brembo quality
- ECE-R90 certificate
- Safety

### **Technical specifications**



#### COMPATIBLE VEHICLES

### **COMPATIBLE OE PART NUMBERS**

| 13296371 | VOLVO |
|----------|-------|
| 1330835  | VOLVO |
| 13308358 | VOLVO |
| 13590203 | VOLVO |
| 270877   | VOLVO |
| 2708774  | VOLVO |