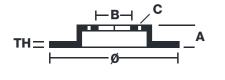

### **Technical specifications**

| EAN code          | Axle          | Diameter Ø          |
|-------------------|---------------|---------------------|
| 8020584503423     | Front         | <b>280</b> mm       |
| Thickness (TH)    | Height (A)    | Number of holes (C) |
| <b>20</b> mm      | <b>71</b> mm  | <b>4</b>            |
| Brake disc type   | Centering (B) | Min. thickness      |
| <b>Ventilated</b> | <b>86</b> mm  | <b>18,9</b> mm      |