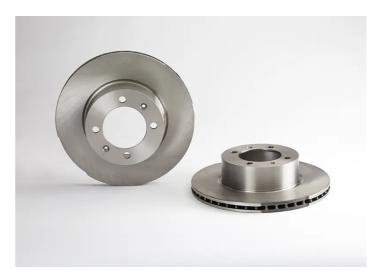

## BRAKE DISC 09.5034.20

The 09.5034.20 brake disc is synonymous with reliability

The Brembo brake disc is fully interchangeable with an Original Equipment brake disc. The control of the entire production cycle allows Brembo to offer brake discs with outstanding performance levels, reliability, durability and comfort in all conditions of use. All Brembo brake discs are accompanied by the ECE-R90 homologation.