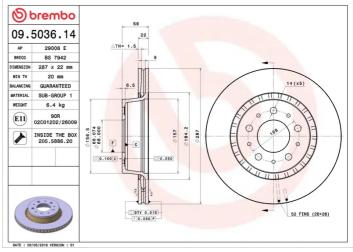

## **Technical specifications**

| EAN code          | Axle          | Diameter Ø     |
|-------------------|---------------|----------------|
| 8020584013380     | Front         | <b>287</b> mm  |
| Thickness (TH)    | Height (A)    | Number of ho   |
| <b>22</b> mm      | <b>56</b> mm  | <b>5</b>       |
| Brake disc type   | Centering (B) | Min. thickness |
| <b>Ventilated</b> | <b>68</b> mm  | <b>20</b> mm   |
| Tiahtenina toraue | 1             |                |

|   | gri | i cerni | ng | 0 |
|---|-----|---------|----|---|
| 1 | 10  | N       |    |   |

**110** Nm