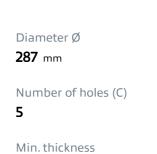

## **Technical specifications**

| EAN code          | Axle          | Diameter Ø     |
|-------------------|---------------|----------------|
| 8020584013380     | Front         | <b>287</b> mm  |
| Thickness (TH)    | Height (A)    | Number of ho   |
| <b>22</b> mm      | <b>56</b> mm  | <b>5</b>       |
| Brake disc type   | Centering (B) | Min. thickness |
| <b>Ventilated</b> | <b>68</b> mm  | <b>20</b> mm   |
| Tiahtenina toraue | 1             |                |