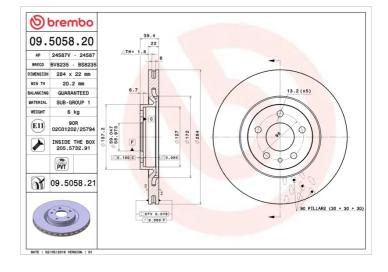

### **Technical specifications**

| EAN code             | Axle          |
|----------------------|---------------|
| <b>8020584505823</b> | Front         |
| Thickness (TH)       | Height (A)    |
| <b>22</b> mm         | <b>39</b> mm  |
| Brake disc type      | Centering (B) |
| <b>Ventilated</b>    | <b>59</b> mm  |

#### Tightening torque

98 Nm

| Diameter Ø          |
|---------------------|
| <b>284</b> mm       |
|                     |
| Number of holes (C) |
| 5                   |
| Min thislans        |

Min. thickness **20,2** mm