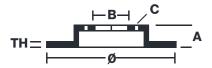

## **Technical specifications**

| EAN code<br><b>8020584508213</b> | Axle<br>Front           | Diameter Ø  262 mm    |
|----------------------------------|-------------------------|-----------------------|
| Thickness (TH) 22 mm             | Height (A) <b>56</b> mm | Number of holes (C) 5 |
| Brake disc type Ventilated       | Centering (B) 68 mm     | Min. thickness 20 mm  |