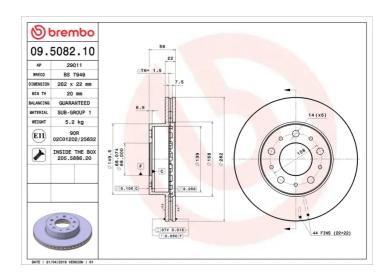

## **Technical specifications**

| EAN code<br><b>8020584508213</b> | Axle<br>Front           | Diameter Ø  262 mm    |
|----------------------------------|-------------------------|-----------------------|
| Thickness (TH) 22 mm             | Height (A) <b>56</b> mm | Number of holes (C) 5 |
| Brake disc type Ventilated       | Centering (B) 68 mm     | Min. thickness 20 mm  |

Tightening torque

**110** Nm

**COMPATIBLE VEHICLES** 