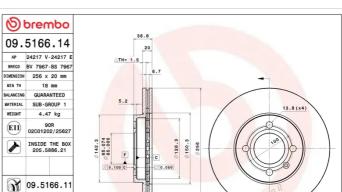

## **BRAKE DISC** 09.5166.14

The 09.5166.14 brake disc is synonymous with reliability

The Brembo brake disc is fully interchangeable with an Original Equipment brake disc. The control of the entire production cycle allows Brembo to offer brake discs with outstanding performance levels, reliability, durability and comfort in all conditions of use. All Brembo brake discs are accompanied by the ECE-R90 homologation.

## **Technical specifications**

| EAN code             | Axle          | Diameter Ø    |
|----------------------|---------------|---------------|
| <b>8020584012543</b> | Front         | <b>256</b> mm |
| Thickness (TH)       | Height (A)    | Number of h   |
| <b>20</b> mm         | <b>39</b> mm  | <b>4</b>      |
| Brake disc type      | Centering (B) | Min.thickne   |
| <b>Ventilated</b>    | <b>65</b> mm  | <b>18</b> mm  |
| Tightening torque    |               |               |

| entering (B) | Μ  |
|--------------|----|
| <b>5</b> mm  | 18 |
|              |    |
|              |    |

Tightening torque 110 Nm

DTV 0.015

**COMPATIBLE VEHICLES** 

36 FINS (18+18)