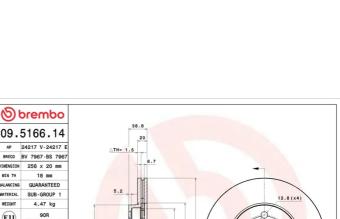

## **BRAKE DISC** 09.5166.14

The 09.5166.14 brake disc is synonymous with reliability

The Brembo brake disc is fully interchangeable with an Original Equipment brake disc. The control of the entire production cycle allows Brembo to offer brake discs with outstanding performance levels, reliability, durability and comfort in all conditions of use. All Brembo brake discs are accompanied by the ECE-R90 homologation.

## **Technical specifications**

| EAN code             | Axle          | Diameter Ø    |
|----------------------|---------------|---------------|
| <b>8020584012543</b> | Front         | <b>256</b> mm |
| Thickness (TH)       | Height (A)    | Number of h   |
| <b>20</b> mm         | <b>39</b> mm  | <b>4</b>      |
| Brake disc type      | Centering (B) | Min.thickne   |
| <b>Ventilated</b>    | <b>65</b> mm  | <b>18</b> mm  |
| Tightening torque    |               |               |

| entering (B) | Μ  |
|--------------|----|
| <b>5</b> mm  | 18 |
|              |    |
|              |    |

Tightening torque 110 Nm

DTV 0.015

**COMPATIBLE VEHICLES** 

36 FINS (18+18)