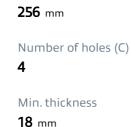

## **Technical specifications**

| EAN code             | Axle          | Diameter Ø    |
|----------------------|---------------|---------------|
| <b>8020584012543</b> | Front         | <b>256</b> mm |
| Thickness (TH)       | Height (A)    | Number of h   |
| <b>20</b> mm         | <b>39</b> mm  | <b>4</b>      |
| Brake disc type      | Centering (B) | Min.thickne   |
| <b>Ventilated</b>    | <b>65</b> mm  | <b>18</b> mm  |
| Tightening torque    |               |               |