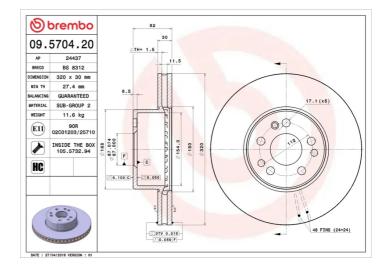

### **Technical specifications**

| EAN code             | Axle          |
|----------------------|---------------|
| <b>8020584570425</b> | Front         |
| Thickness (TH)       | Height (A)    |
| <b>30</b> mm         | <b>82</b> mm  |
| Brake disc type      | Centering (B) |
| <b>Ventilated</b>    | <b>67</b> mm  |

#### Tightening torque

150 Nm

| Diameter Ø<br><b>320</b> mm |  |
|-----------------------------|--|
| Number of holes (C)<br>5    |  |

Min. thickness **27,4** mm

COMPATIBLE VEHICLES