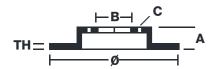

### **Technical specifications**

| EAN code             | Axle          | Diameter \$   |
|----------------------|---------------|---------------|
| <b>8020584584415</b> | Front         | <b>255</b> mm |
| Thickness (TH)       | Height (A)    | Number of     |
| <b>25</b> mm         | <b>49</b> mm  | <b>5</b>      |
| Brake disc type      | Centering (B) | Min. thickr   |
| <b>Ventilated</b>    | <b>55</b> mm  | <b>24</b> mm  |

| Diameter Ø<br><b>255</b> mm |
|-----------------------------|
| Number of holes (C)<br>5    |
| Min. thickness              |