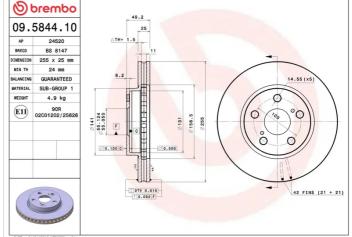

### **Technical specifications**

| EAN code             | Axle          | Diameter \$   |
|----------------------|---------------|---------------|
| <b>8020584584415</b> | Front         | <b>255</b> mm |
| Thickness (TH)       | Height (A)    | Number of     |
| <b>25</b> mm         | <b>49</b> mm  | <b>5</b>      |
| Brake disc type      | Centering (B) | Min. thickr   |
| <b>Ventilated</b>    | <b>55</b> mm  | <b>24</b> mm  |

| Diameter Ø<br><b>255</b> mm |
|-----------------------------|
| Number of holes (C)<br>5    |
| Min. thickness              |