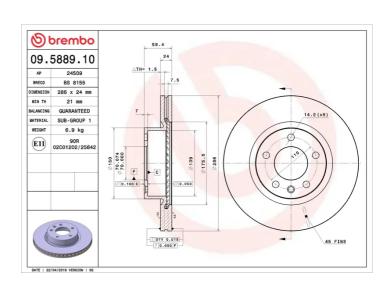

## **BRAKE DISC 09.5889.10**

## **Technical specifications**

| s (C) |
|-------|
|       |
|       |
|       |
|       |
|       |

Tightening torque

**110** Nm

**COMPATIBLE VEHICLES** 