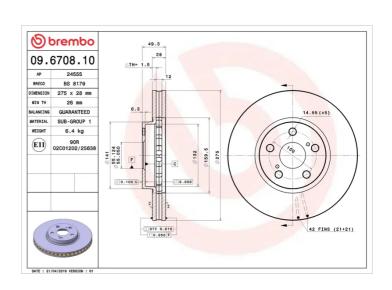

## **Technical specifications**

| EAN code        | Axle          | Diameter Ø          |
|-----------------|---------------|---------------------|
| 8020584670811   | Front         | <b>275</b> mm       |
|                 |               |                     |
| Thickness (TH)  | Height (A)    | Number of holes (C) |
| <b>28</b> mm    | <b>50</b> mm  | 5                   |
|                 |               |                     |
| Brake disc type | Centering (B) | Min. thickness      |
| Ventilated      | <b>55</b> mm  | <b>26</b> mm        |
|                 |               |                     |

Tightening torque

**103** Nm

**COMPATIBLE VEHICLES** 