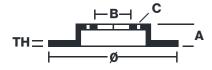

## **Technical specifications**

| EAN code        | Axle          | Diameter Ø          |
|-----------------|---------------|---------------------|
| 8020584670811   | Front         | <b>275</b> mm       |
|                 |               |                     |
| Thickness (TH)  | Height (A)    | Number of holes (C) |
| <b>28</b> mm    | <b>50</b> mm  | 5                   |
|                 |               |                     |
| Brake disc type | Centering (B) | Min. thickness      |
| Ventilated      | <b>55</b> mm  | <b>26</b> mm        |
|                 |               |                     |