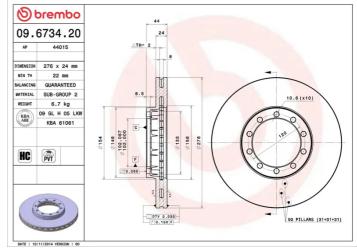

## **BRAKE DISC** 09.6734.20

The 09.6734.20 brake disc is synonymous with reliability

The Brembo brake disc is fully interchangeable with an Original Equipment brake disc. The control of the entire production cycle allows Brembo to offer brake discs with outstanding performance levels, reliability, durability and comfort in all conditions of use. All Brembo brake discs are accompanied by the ECE-R90 homologation.

## **Technical specifications**

| EAN code             | Axle          | Diameter Ø          |
|----------------------|---------------|---------------------|
| <b>8020584673423</b> | Front         | <b>276</b> mm       |
| Thickness (TH)       | Height (A)    | Number of holes (C) |
| <b>24</b> mm         | <b>44</b> mm  | <b>10</b>           |
| Brake disc type      | Centering (B) | Min. thickness      |
| Ventilated           | <b>102</b> mm | 22 mm               |