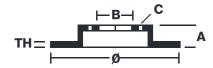

## **Technical specifications**

| EAN code             | Axle          | Diameter Ø          |
|----------------------|---------------|---------------------|
| <b>8020584673423</b> | Front         | <b>276</b> mm       |
| Thickness (TH)       | Height (A)    | Number of holes (C) |
| <b>24</b> mm         | <b>44</b> mm  | <b>10</b>           |
| Brake disc type      | Centering (B) | Min. thickness      |
| Ventilated           | <b>102</b> mm | 22 mm               |