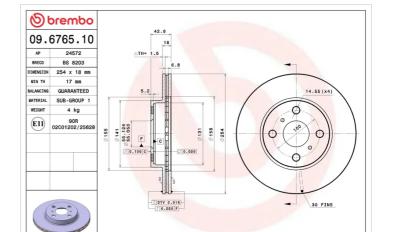

## **BRAKE DISC** 09.6765.10

The 09.6765.10 brake disc is synonymous with reliability

The Brembo brake disc is fully interchangeable with an Original Equipment brake disc. The control of the entire production cycle allows Brembo to offer brake discs with outstanding performance levels, reliability, durability and comfort in all conditions of use. All Brembo brake discs are accompanied by the ECE-R90 homologation.

#### **Technical specifications**

| EAN code             | Axle          | Diameter Ø          |
|----------------------|---------------|---------------------|
| <b>8020584676516</b> | <b>Front</b>  | <b>254</b> mm       |
| Thickness (TH)       | Height (A)    | Number of holes (C) |
| <b>18</b> mm         | <b>43</b> mm  | <b>4</b>            |
| Brake disc type      | Centering (B) | Min. thickness      |
| <b>Ventilated</b>    | <b>55</b> mm  | <b>17</b> mm        |