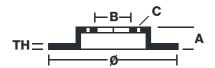

#### **Technical specifications**

| EAN code             | Axle          | Diameter Ø          |
|----------------------|---------------|---------------------|
| <b>8020584676516</b> | <b>Front</b>  | <b>254</b> mm       |
| Thickness (TH)       | Height (A)    | Number of holes (C) |
| <b>18</b> mm         | <b>43</b> mm  | <b>4</b>            |
| Brake disc type      | Centering (B) | Min. thickness      |
| <b>Ventilated</b>    | <b>55</b> mm  | <b>17</b> mm        |