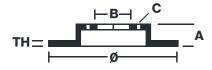

## **Technical specifications**

| EAN code<br><b>8020584685914</b>  | Axle<br>Front        | Diameter Ø 287 mm            |
|-----------------------------------|----------------------|------------------------------|
| Thickness (TH)  17 mm             | Height (A) 46 mm     | Number of holes (C) <b>5</b> |
| Brake disc type <b>Ventilated</b> | Centering (B) 107 mm | Min. thickness               |