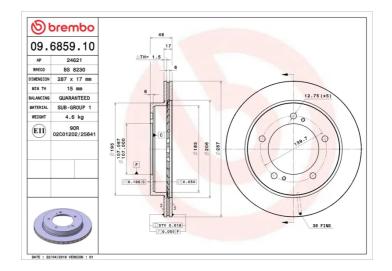

## **Technical specifications**

| EAN code<br><b>8020584685914</b>  | Axle<br>Front        | Diameter Ø 287 mm            |
|-----------------------------------|----------------------|------------------------------|
| Thickness (TH)  17 mm             | Height (A) 46 mm     | Number of holes (C) <b>5</b> |
| Brake disc type <b>Ventilated</b> | Centering (B) 107 mm | Min. thickness               |

Tightening torque

**95** Nm

**COMPATIBLE VEHICLES** 