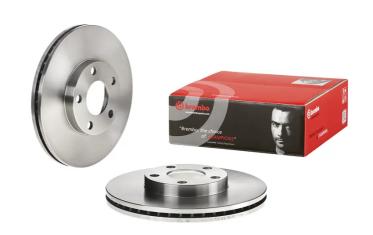

## **BRAKE DISC 09.7195.10**

## The 09.7195.10 brake disc is synonymous with reliability

The Brembo brake disc is fully interchangeable with an Original Equipment brake disc. The control of the entire production cycle allows Brembo to offer brake discs with outstanding performance levels, reliability, durability and comfort in all conditions of use. All Brembo brake discs are accompanied by the ECE-R90 homologation.