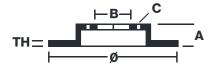

## **Technical specifications**

| EAN code<br><b>8020584719510</b> | Axle<br>Front              | Diameter Ø 282 mm     |
|----------------------------------|----------------------------|-----------------------|
| Thickness (TH) 25 mm             | Height (A) 46 mm           | Number of holes (C) 5 |
| Brake disc type Ventilated       | Centering (B) <b>68</b> mm | Min. thickness 23 mm  |