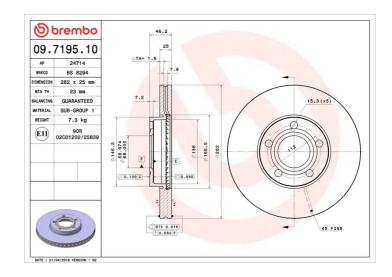

## **Technical specifications**

| EAN code<br><b>8020584719510</b> | Axle<br>Front              | Diameter Ø 282 mm     |
|----------------------------------|----------------------------|-----------------------|
| Thickness (TH) 25 mm             | Height (A) 46 mm           | Number of holes (C) 5 |
| Brake disc type Ventilated       | Centering (B) <b>68</b> mm | Min. thickness 23 mm  |

Tightening torque

**120** Nm

**COMPATIBLE VEHICLES** 