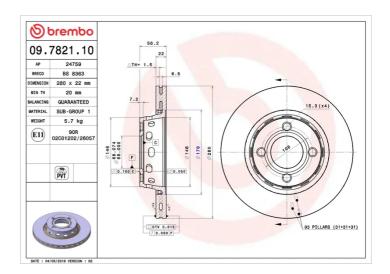

## **BRAKE DISC 09.7821.10**

## **Technical specifications**

| EAN code<br><b>8020584782118</b>     | Axle<br>Front           | Diameter Ø  280 mm   |
|--------------------------------------|-------------------------|----------------------|
| Thickness (TH) 22 mm                 | Height (A) <b>56</b> mm | Number of holes (C)  |
| Brake disc type<br><b>Ventilated</b> | Centering (B) 68 mm     | Min. thickness 20 mm |

Tightening torque

**120** Nm

**COMPATIBLE VEHICLES** 