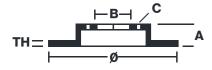

## **Technical specifications**

| EAN code        | Axle          | Diameter Ø          |
|-----------------|---------------|---------------------|
| 8020584791011   | Front         | <b>300</b> mm       |
| Thickness (TH)  | Height (A)    | Number of holes (C) |
| <b>30</b> mm    | <b>43</b> mm  | 5                   |
| Brake disc type | Centering (B) | Min. thickness      |
| Ventilated      |               |                     |