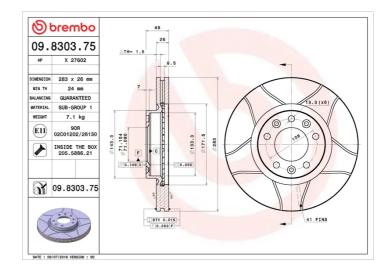

### **Technical specifications**

| EAN code                             | Axle                       |
|--------------------------------------|----------------------------|
| <b>8020584013687</b>                 | Front                      |
| Thickness (TH)                       | Height (A)                 |
| <b>26</b> mm                         | <b>48</b> mm               |
| Brake disc type<br><b>Ventilated</b> | Centering (B) <b>71</b> mm |

#### Tightening torque

**90** Nm

Min. thickness **24** mm

COMPATIBLE VEHICLES