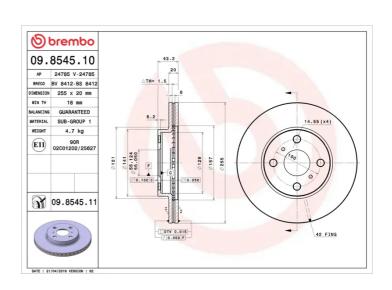

## **BRAKE DISC 09.8545.10**

## **Technical specifications**

| EAN code        | Axle          | Diameter Ø          |
|-----------------|---------------|---------------------|
| 8020584854518   | Front         | <b>255</b> mm       |
|                 |               |                     |
| Thickness (TH)  | Height (A)    | Number of holes (C) |
| <b>20</b> mm    | <b>43</b> mm  | 4                   |
|                 |               |                     |
| Brake disc type | Centering (B) | Min. thickness      |
| Ventilated      | <b>55</b> mm  | <b>18</b> mm        |
|                 |               |                     |

Tightening torque

**103** Nm

**COMPATIBLE VEHICLES** 