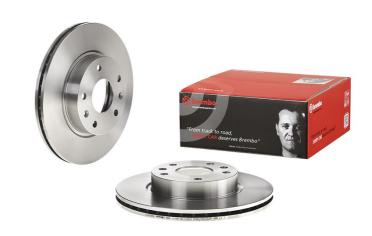

## BRAKE DISC 09.8609.10

## The 09.8609.10 brake disc is synonymous with reliability

The Brembo brake disc is fully interchangeable with an Original Equipment brake disc. The control of the entire production cycle allows Brembo to offer brake discs with outstanding performance levels, reliability, durability and comfort in all conditions of use. All Brembo brake discs are accompanied by the ECE-R90 homologation.