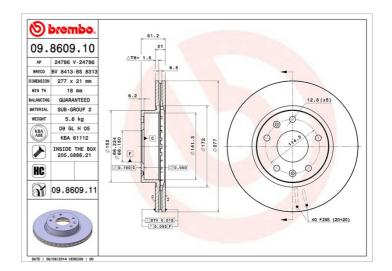

## **Technical specifications**

| EAN code<br><b>8020584860915</b>     | Axle<br><b>Front</b>       | Diameter Ø  277 mm           |
|--------------------------------------|----------------------------|------------------------------|
| Thickness (TH) 21 mm                 | Height (A) <b>51</b> mm    | Number of holes (C) <b>5</b> |
| Brake disc type<br><b>Ventilated</b> | Centering (B) <b>66</b> mm | Min. thickness               |

Tightening torque

130 Nm

**COMPATIBLE VEHICLES** 