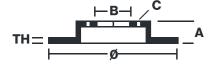

## **Technical specifications**

| EAN code<br><b>8020584860915</b>     | Axle<br><b>Front</b>       | Diameter Ø  277 mm           |
|--------------------------------------|----------------------------|------------------------------|
| Thickness (TH) 21 mm                 | Height (A) <b>51</b> mm    | Number of holes (C) <b>5</b> |
| Brake disc type<br><b>Ventilated</b> | Centering (B) <b>66</b> mm | Min. thickness               |