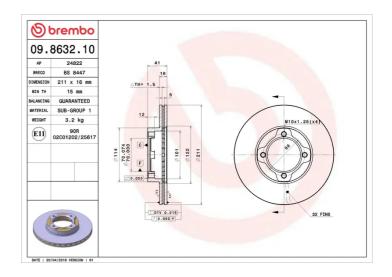

## **BRAKE DISC 09.8632.10**

## **Technical specifications**

| EAN code        | Axle          | Diameter Ø          |
|-----------------|---------------|---------------------|
| 8020584863213   | Front         | <b>211</b> mm       |
|                 |               |                     |
| Thickness (TH)  | Height (A)    | Number of holes (C) |
| <b>16</b> mm    | <b>41</b> mm  | 4                   |
|                 |               |                     |
| Brake disc type | Centering (B) | Min. thickness      |
| Ventilated      | <b>70</b> mm  | <b>15</b> mm        |

Tightening torque

**103** Nm

**COMPATIBLE VEHICLES** 