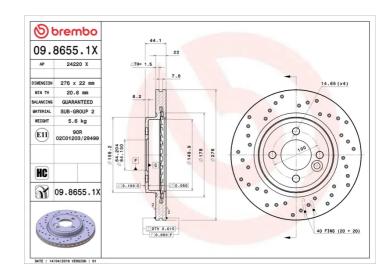

### **Technical specifications**

| EAN code<br>8020584217382   | Axle<br>Front              |
|-----------------------------|----------------------------|
| Thickness (TH) <b>22</b> mm | Height (A)<br><b>44</b> mm |
| Brake disc type             | Centering (B)              |

#### Brake disc type Centeri Ventilated 64 mm

Tightening torque

120 Nm

Min. thickness **20,6** mm

COMPATIBLE VEHICLES