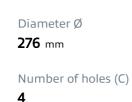

### **Technical specifications**

| EAN code<br>8020584217382   | Axle<br>Front              |
|-----------------------------|----------------------------|
| Thickness (TH) <b>22</b> mm | Height (A)<br><b>44</b> mm |
| Brake disc type             | Centering (B)              |

#### Brake disc type Centeri Ventilated 64 mm

Tightening torque

120 Nm

Min. thickness **20,6** mm

COMPATIBLE VEHICLES