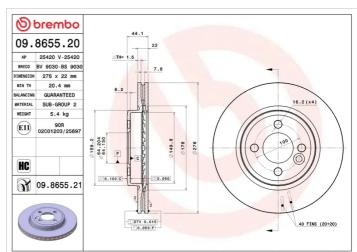

## **BRAKE DISC** 09.8655.20

The 09.8655.20 brake disc is synonymous with reliability

The Brembo brake disc is fully interchangeable with an Original Equipment brake disc. The control of the entire production cycle allows Brembo to offer brake discs with outstanding performance levels, reliability, durability and comfort in all conditions of use. All Brembo brake discs are accompanied by the ECE-R90 homologation.

### **Technical specifications**

| EAN code             | Axle          | Diameter Ø          |
|----------------------|---------------|---------------------|
| <b>8020584865521</b> | Front         | <b>276</b> mm       |
| Thickness (TH)       | Height (A)    | Number of holes (C) |
| <b>22</b> mm         | <b>44</b> mm  | <b>4</b>            |
| Brake disc type      | Centering (B) | Min. thickness      |
| Ventilated           | <b>64</b> mm  | <b>20,4</b> mm      |