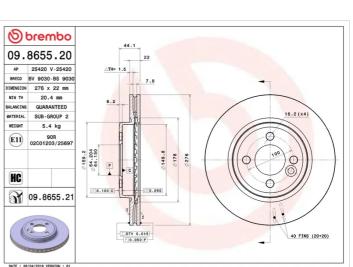

## **BRAKE DISC** 09.8655.20

The 09.8655.20 brake disc is synonymous with reliability

The Brembo brake disc is fully interchangeable with an Original Equipment brake disc. The control of the entire production cycle allows Brembo to offer brake discs with outstanding performance levels, reliability, durability and comfort in all conditions of use. All Brembo brake discs are accompanied by the ECE-R90 homologation.

### **Technical specifications**

| EAN code             | Axle          | Diameter Ø          |
|----------------------|---------------|---------------------|
| <b>8020584865521</b> | Front         | <b>276</b> mm       |
| Thickness (TH)       | Height (A)    | Number of holes (C) |
| <b>22</b> mm         | <b>44</b> mm  | <b>4</b>            |
| Brake disc type      | Centering (B) | Min. thickness      |
| Ventilated           | <b>64</b> mm  | <b>20,4</b> mm      |