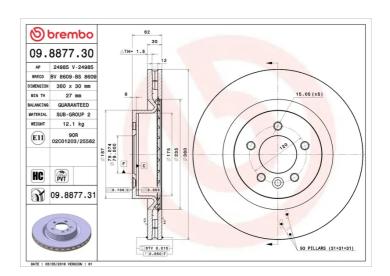

## **BRAKE DISC 09.8877.30**

## **Technical specifications**

| EAN code<br><b>8020584887738</b>     | Axle<br><b>Front</b>       | Diameter Ø  360 mm           |
|--------------------------------------|----------------------------|------------------------------|
| Thickness (TH) <b>30</b> mm          | Height (A) <b>62</b> mm    | Number of holes (C) <b>5</b> |
| Brake disc type<br><b>Ventilated</b> | Centering (B) <b>79</b> mm | Min. thickness <b>27</b> mm  |

Tightening torque

**140** Nm