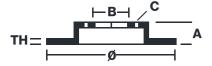

## **Technical specifications**

| EAN code        | Axle          | Diameter Ø          |
|-----------------|---------------|---------------------|
| 8020584916612   | Front         | <b>324</b> mm       |
|                 |               |                     |
| Thickness (TH)  | Height (A)    | Number of holes (C) |
| <b>30</b> mm    | <b>81</b> mm  | 5                   |
|                 |               |                     |
| Brake disc type | Centering (B) | Min. thickness      |
| Ventilated      | <b>79</b> mm  | <b>28,4</b> mm      |