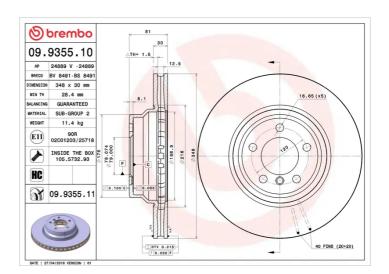

## **Technical specifications**

| EAN code<br><b>8020584935514</b>  | Axle<br>Front              | Diameter Ø  348 mm            |
|-----------------------------------|----------------------------|-------------------------------|
| Thickness (TH) <b>30</b> mm       | Height (A) <b>81</b> mm    | Number of holes (C) 5         |
| Brake disc type <b>Ventilated</b> | Centering (B) <b>79</b> mm | Min. thickness <b>28,4</b> mm |

Tightening torque

140 Nm