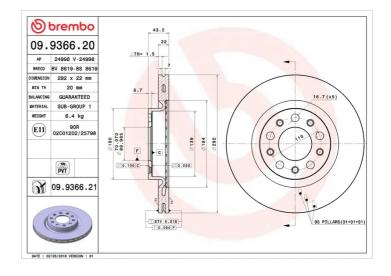

### **Technical specifications**

| EAN code             | Axle          | Diameter Ø    |
|----------------------|---------------|---------------|
| <b>8020584936627</b> | <b>Rear</b>   | <b>292</b> mm |
| Thickness (TH)       | Height (A)    | Number of     |
| <b>22</b> mm         | <b>43</b> mm  | <b>5</b>      |
| Brake disc type      | Centering (B) | Min. thickn   |
| <b>Ventilated</b>    | <b>70</b> mm  | <b>20</b> mm  |
| Tightening torque    |               |               |