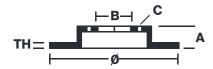

### **Technical specifications**

| EAN code                      | Axle                          | Diameter Ø                  |
|-------------------------------|-------------------------------|-----------------------------|
| <b>8020584946428</b>          | Front                         | <b>278</b> mm               |
| Thickness (TH)                | Height (A)                    | Number of hol               |
| <b>25</b> mm                  | <b>49</b> mm                  | <b>5</b>                    |
| Brake disc type<br>Ventilated | Centering (B)<br><b>72</b> mm | Min. thickness <b>23</b> mm |
| Tightening torque             | 1                             |                             |