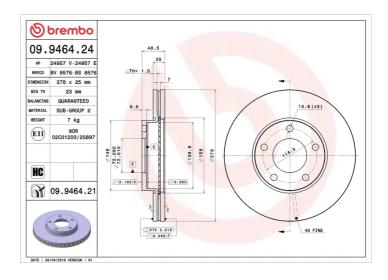

### **Technical specifications**

| EAN code                      | Axle                          | Diameter Ø                  |
|-------------------------------|-------------------------------|-----------------------------|
| <b>8020584946428</b>          | Front                         | <b>278</b> mm               |
| Thickness (TH)                | Height (A)                    | Number of hol               |
| <b>25</b> mm                  | <b>49</b> mm                  | <b>5</b>                    |
| Brake disc type<br>Ventilated | Centering (B)<br><b>72</b> mm | Min. thickness <b>23</b> mm |
| Tightening torque             | 1                             |                             |

#### Tightening torque 103 Nm