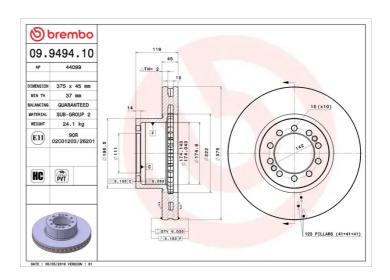

## **BRAKE DISC** 09.9494.10

## **Technical specifications**

| EAN code        | Axle          | Diameter Ø          |
|-----------------|---------------|---------------------|
| 8020584949412   | Front         | <b>375</b> mm       |
|                 |               |                     |
| Thickness (TH)  | Height (A)    | Number of holes (C) |
| 45              | 110           | 10                  |
| <b>45</b> mm    | <b>119</b> mm | 10                  |
| <b>45</b> mm    | II9 mm        | 10                  |
| Brake disc type | Centering (B) | Min. thickness      |
|                 |               |                     |